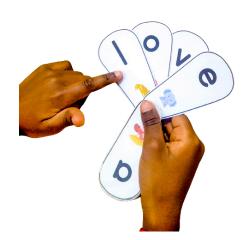

#### **Mystery Word Fan in a nutshell:**

Mystery Word Hunt is an interactive game where players solve clues to discover mystery words that include trigraphs and digraphs. Participants read a clue card, spell the identified word with a letter fan, and colour it on their Mystery Word Answers Sheet. The goal is to uncover and colour as many words as possible within a 5-minute timer, making it both fun and educational.