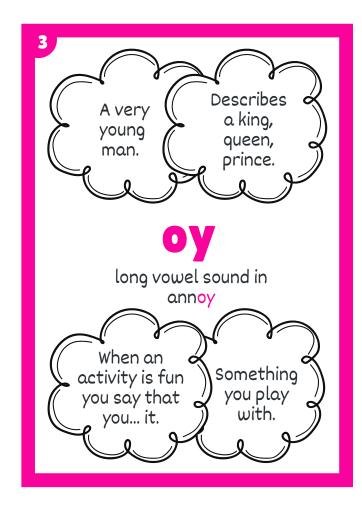

#### **Mystery Word Fan in a nutshell:**

Mystery Word Hunt is an interactive game where players solve clues to discover mystery words that include trigraphs and digraphs. Participants read a clue card, spell the identified word with a letter fan, and colour it on their Mystery Word Answers Sheet. The goal is to uncover and colour as many words as possible within a 5-minute timer, making it both fun and educational.