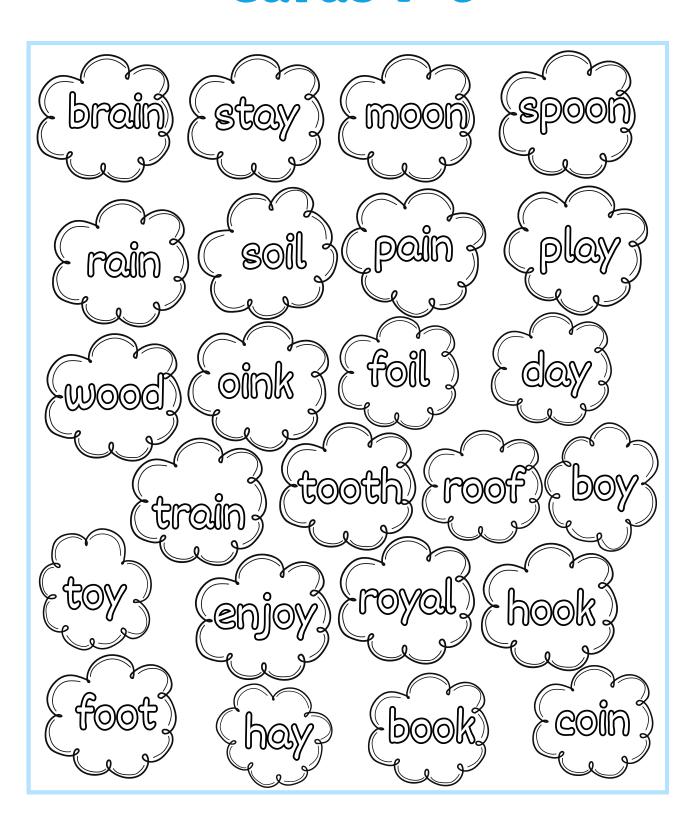

fied word with a letter fan, and colour it on their Mystery Word Answers Sheet. The goal is to uncover and colour as many words as possible within a 5-minute timer, making it both fun and educational.



#### Things to love about Mystery Word Fan:

- It reinforces correct spelling and the structure of words helping students to remember spelling patterns.
- It builds cognitive reasoning through encouraging the use of logic and deduction to find possible answers.
- It provides a visual goal (colouring completed words on the answer sheet) which can boost intrinsic motivation and foster a sense of achievement.

# Let's Play!

Scan the QR code for the full game set, instructions and, more fun!





www.choiceresources.co.uk Page 1 of 4











### Mystery Words

**ANSWERS** 

### Cards 1-6