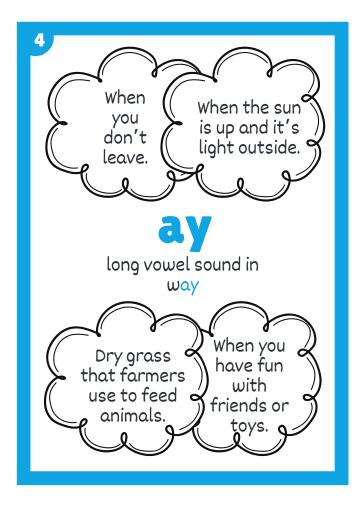

#### **Mystery Word Fan in a nutshell:**

Mystery Word Hunt is an interactive game where players solve clues to discover mystery words that include trigraphs and digraphs. Participants read a clue card, spell the identified word with a letter fan, and colour it on their Mystery Word Answers Sheet. The goal is to uncover and colour as many words as possible within a 5-minute timer, making it both fun and educational.