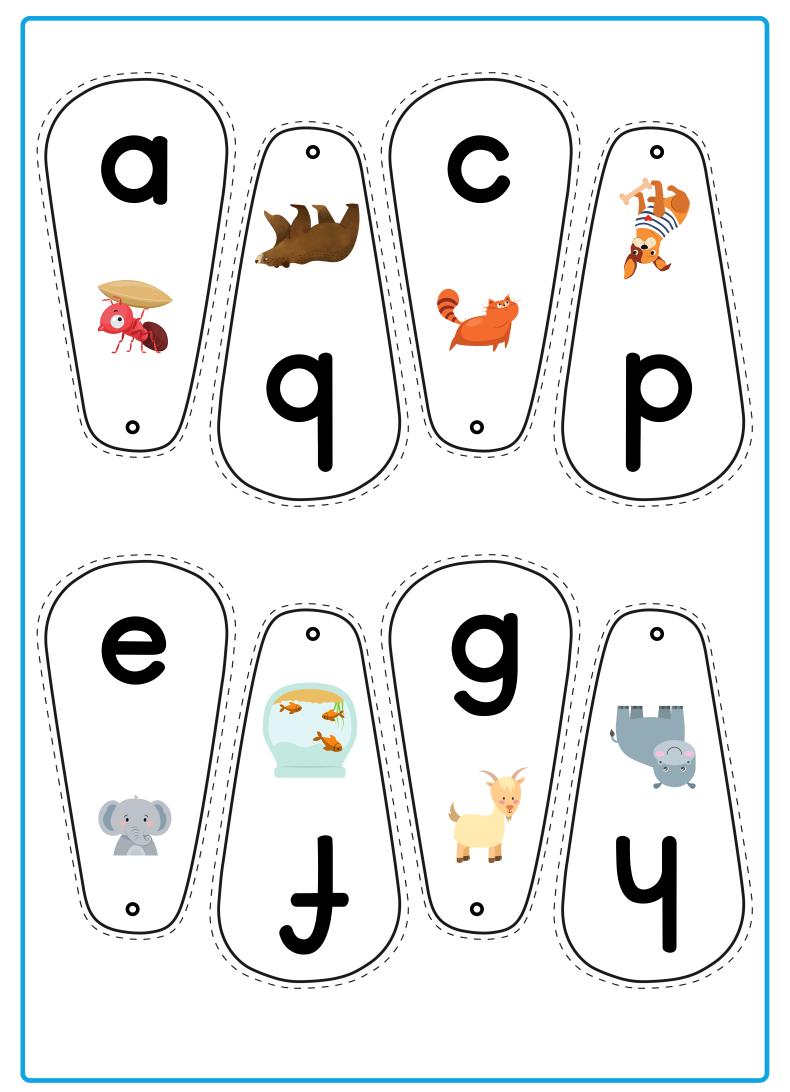

#### **Mystery Word Fan in a nutshell:**

Mystery Word Hunt is an interactive game where players solve clues to discover mystery words that include trigraphs and digraphs. Participants read a clue card, spell the identified word with a letter fan, and colour it on their Mystery Word Answers Sheet. The goal is to uncover and colour as many words as possible within a 5-minute timer, making it both fun and educational.