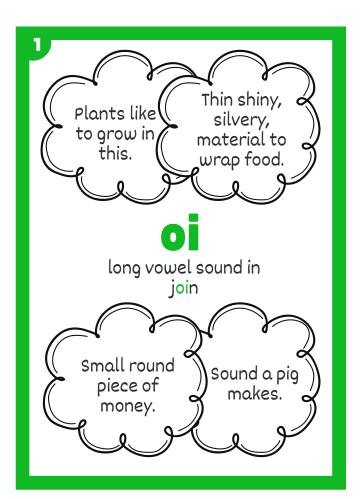

#### **Mystery Word Fan in a nutshell:**

Mystery Word Hunt is an interactive game where players solve clues to discover mystery words that include trigraphs and digraphs. Participants read a clue card, spell the identified word with a letter fan, and colour it on their Mystery Word Answers Sheet. The goal is to uncover and colour as many words as possible within a 5-minute timer, making it both fun and educational.

### Cards 1-6