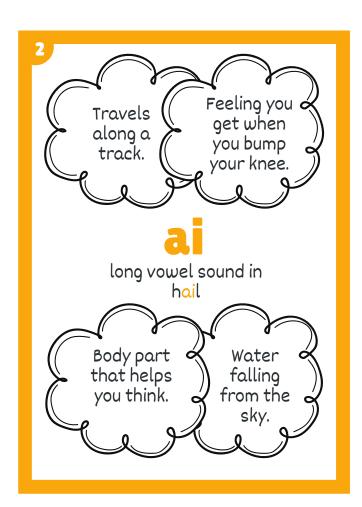

#### **Mystery Word Fan in a nutshell:**

Mystery Word Hunt is an interactive game where players solve clues to discover mystery words that include trigraphs and digraphs. Participants read a clue card, spell the identified word with a letter fan, and colour it on their Mystery Word Answers Sheet. The goal is to uncover and colour as many words as possible within a 5-minute timer, making it both fun and educational.

### Cards 1-6